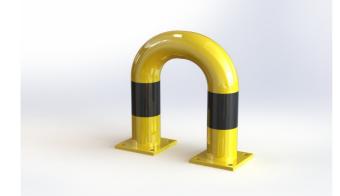

#### **PROPERTIES:**

Material: steel Colour: yellow / reflective black Handling equipment: electric pallet jack Impact resistance: increased Diameter: 76 mm Length: 300 mm Height: 350 mm Foot dimension: 120 × 120 × 10 mm Wall thickness: 3 mm Weight: 6 kg Surface treatment: powder paint Suitable use: indoor and outdoor areas

## **PRODUCT DESCRIPTION:**

Straight arched barrier is made of S235 steel. Surface treatment is solved with powder paint. Yellow traffic colour RAL1023 increases the visibility of the barrier and warns of obstacles, which contributes to greater safety. The steel feet of the barrier are made of 10 mm thick sheets. Fixing holes  $\emptyset$  14 mm. The barrier has black reflective stripes.